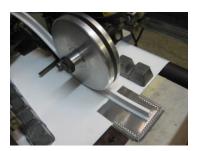

Conveyor Belt Presses

Automatic Fingerpunch

Automatic Belt Skiver

Wide Belt Slitter

One of many narrow slitters

- > Habasit
- > Gates
- > Nitta
- > Esbelt
- > Fenner Drives
- > Fenner Dunlop
- > Beltservice
- > Omni Conveyor
- > Conveyor Technologies and many more ...